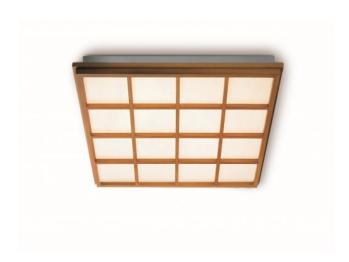

## Description

The Domus Kioto 16 can also be mounted as a wall lamp. It is suitable as a surface-mounted or recessed lamp. The Kioto 16 has a length and width of 68 cm. It is 8 cm high. The material Lunopal of the lamp shade was especially developed by Domus for its lamp shades. It is particularly environmentally friendly, does not fade and is reminiscent of fine Japanese paper. Around the lamp shade is a wooden frame made of beech. The ceiling and wall lamp is operated with a powerful, dimmable LED. A covering frame made of beech is available as an accessory, which can be used to conceal the metal holder of the lamp.