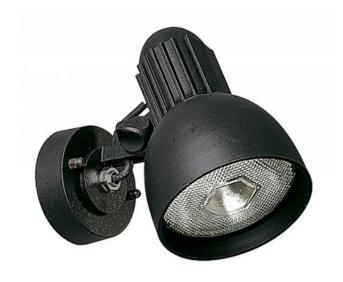

## Oberfläche

- black
- white

120 Watt 13 cm

Description

The Albert 2122 wall spotlight made of corrosion-resistant cast aluminium and a borosilicate glass bulb cover has a lamp head that can be rotated by 340 degrees and swivelled by 120 degrees. The lamp head has a diameter of 13.5 cm and is 19.5 cm deep. The Albert 2122 wall spotlight is available in black and white. This wall lamp with mounting plate and IP54 protection has a replaceable bulb and is also suitable for ceiling mounting.