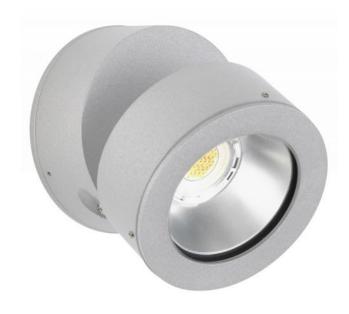

## Wall Spotlight 2389

### **Description**

The Albert 2389 wall spotlight made of corrosion-resistant cast aluminium and a borosilicate glass bulb cover has a lamp head that can be rotated by 360 degrees and swivelled by 90 degrees. The lamp head has a diameter of 12 cm and is 11 cm deep. The Albert 2389 wall spotlight is available in silver, black, anthracite and white. This wall lamp with mounting plate and IP44 protection has a replaceable LED bulb and is also suitable for ceiling installation.