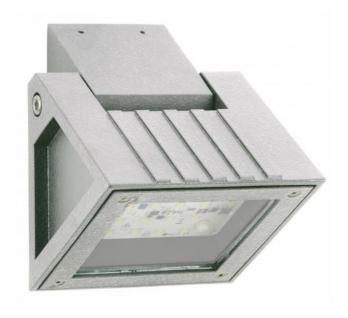

### **Description**

The Albert 2410 wall spotlight made of corrosion-resistant cast aluminium and a borosilicate glass bulb cover has a lamp head that can be swivelled by 90 degrees. The lamp head of the splash-proof wall lamp is 15 cm wide and 16 cm deep. The Albert 2410 wall spotlight is available in black, white and silver. This lamp with mounting plate and IP54 protection has a replaceable LED bulb and is also suitable for ceiling installation.