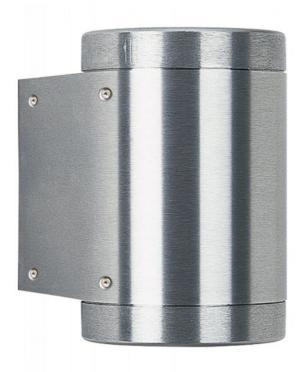

## Description

The Albert 2151 wall spotlight is made of stainless steel with a borosilicate glass bulb cover. The lamp head of this wall lamp has a diameter of 13 cm and is 16.5 cm long. The wall lamp with 2-sided light emission at the top and bottom has protection class IP44. The 2151 wall spotlight is supplied with a separate mounting plate made of corrosion-resistant cast aluminium and has a replaceable light source.