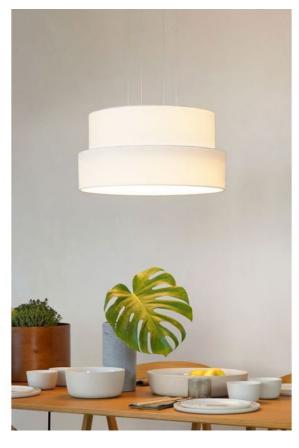

## **Fly Vertical**

Color temperature in

Dim to warm Kelvin

Shade diameter 43 cm Shade height 25 cm

bulb exchange at the manufacturer / at the factory

### Description

The Maigrau Fly Vertical pendant lamp emits its light homogeneously downwards, upwards and through the lamp shade to the side. Its lamp shade has a diameter of 43 cm and a height of 25 cm. The shade is offered in the colours white and bronze grey. The Fly Vertical pendant light is suspended on four thin steel cables, during assembly its total height can be set individually. The lamp is operated with a powerful, dimmable LED. When dimmed, the light colour of the LED changes to a warmer tone (from 3,000 Kelvin warm white to 2,200 Kelvin extra warm white) with the dim-to-warm function.