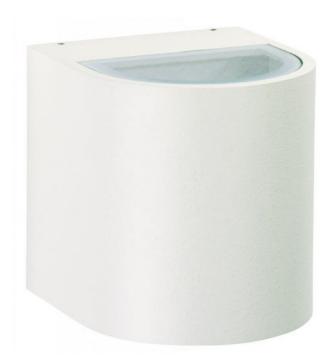

## Description

The Albert 2402 wall spotlight is made of corrosion-resistant cast aluminium with a borosilicate glass bulb cover. This Albert lamp is 15 cm high, 14 cm wide and 15.5 cm deep. The wall lamp with 2-sided, light emission, wide at the top and bottom, is available in the surfaces silver, black and white. The Albert 2402 wall spotlight is suitable for outdoor use and is supplied with a mounting plate. The lamp has a replaceable LED bulb.