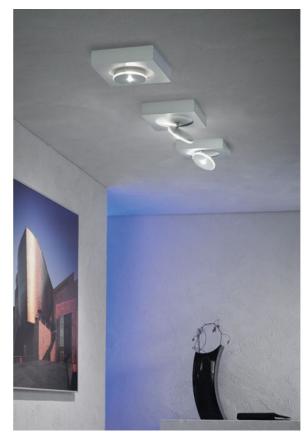

### Description

The Escale Spot It 1-light is a square ceiling lamp with a spotlight lamp head. The lamp head can be swivelled and adjusted in height if required. The Spot It 1-lamp ceiling light is made of aluminum. The length and width of the lamp are 20 cm each. The height is 5 cm. With the greatest alignment of the lamp head, a projection of max. 15 cm is achieved. The Spot It 1-light is offered in the surfaces aluminum smoothed and anthracite.