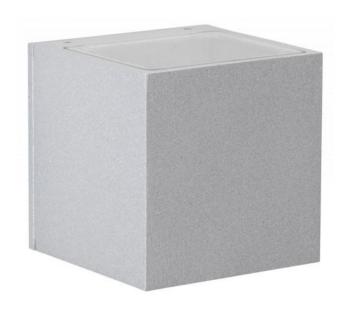

#### Oberfläche

- black
- Silver
- anthracite
- white

### **Description**

The Albert 2372 wall spotlight is made of corrosion-resistant cast aluminium with a borosilicate glass bulb cover. This Albert lamp is 10.5 cm high, 10.5 cm wide and 10.5 cm deep. The wall lamp with 2-sided, light emission, wide at the top and bottom, is available in the surfaces anthracite, silver, black and white. The 2372 wall spotlight by the German manufacturer Albert is suitable for outdoor use and has a replaceable LED bulb.