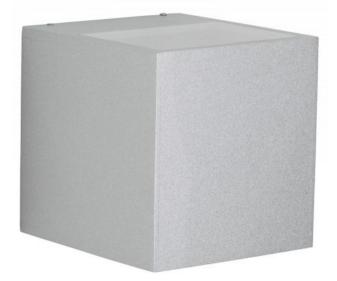

## Description

The Albert 2417 wall spotlight is made of corrosion-resistant cast aluminium with a borosilicate glass bulb cover. This lamp is 15.5 cm long, 14 cm wide and 15 cm high. The wall lamp with 2-sided light emission, wide at the top and bottom, is available in the surfaces silver, black and white. The wall spotlight 2417 by the German manufacturer Albert is suitable for outdoor use and comes with mounting plate. The lamp has a replaceable LED bulb.