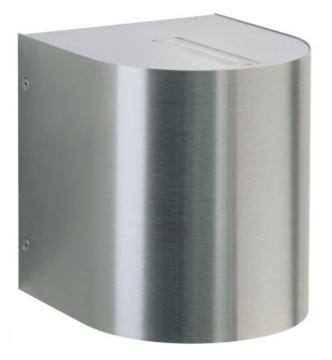

## Description

The Albert 2404 wall spotlight is made of stainless steel and corrosionresistant cast aluminium. This lamp is 15.5 cm long, 14 cm wide and 15.5 cm high. The wall lamp with 2-sided light emission, narrow at the top and wide at the bottom, has a bulb cover made of borosilicate glass. The 2404 wall spotlight by the German manufacturer Albert is suitable for outdoor use and comes with a mounting plate. The lamp has a replaceable LED bulb.