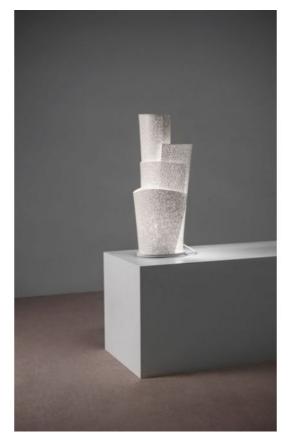

## Arturo\_Alvarez Blossom BS02

## Description

The Arturo Alvarez Blossom BS02 table lamp consists of four lamp shades that are partly turned into each other. Its asymmetrical shape and colour change depending on the viewer's angle of vision, as does its fabric. Blossom is a design that is intended to create elegant lighting effects in any kind of environment.

The Blossom BS02 is a total of 55 cm high and 26 cm wide. Its depth is 22 cm. The table lamp is available in the shade colours white and multicoloured. The lamp shades are made of a lacquered, particularly resistant stainless steel metal mesh. The stainless steel metal mesh is a translucent and flexible mesh made of metal, which was specially developed by the manufacturer Arturo Alvarez for its lamps. The E27 socket of the Blossom BS02 is suitable for replaceable LEDs (retrofit). There is an on/off switch on the supply line.