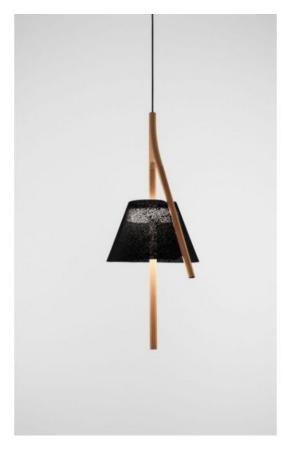

#### Schirmfarbe

- black
- white

## Description

The Arturo Alvarez Cambo CM304 is a pendant lamp with a lamp shade made of lacquered stainless steel mesh. This lamp shade is combined with a structure made of beech wood, which has a height of 60 cm. The lamp shade is offered in the colours white and black. It has a diameter of 23 cm. In total, the lamp is 26 cm wide.

The Cambo CM304 can be individually suspended in the total height during assembly. A dimmable LED with a colour temperature of 2,700 Kelvin extra warm white is included as illuminant. The light is emitted glare-free downwards and laterally through the lamp shade.