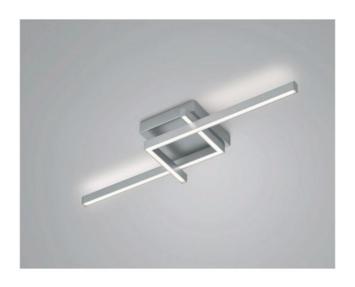

## Description

The Knapstein FRIDA-80 emits light upwards and downwards at the same time, so that a uniform lighting impression is also created across the ceiling. The ceiling lamp is 84 cm long and 24 cm wide. Its height is 10 cm in total. The FRIDA-80 is available in the surfaces matt nickel and black. A powerful, dimmable LED with a colour temperature of 2,700 Kelvin extra warm white is included. The FRIDA-110 with a length of 112 cm is also available from the series.