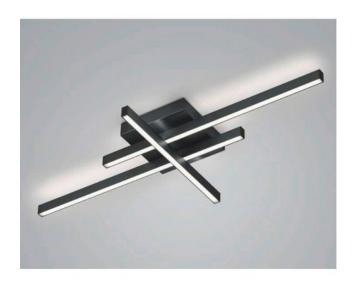

### Description

The Knapstein FELI ceiling light consists of two horizontal rods and one vertically arranged rod. The ceiling lamp emits its light both upwards and downwards. The light emitted upwards also creates a uniform lighting effect on the ceiling. The FELI has a total length of 90 cm and a width of 42 cm. Knapstein offers the ceiling light in the surfaces matt nickel and black. The lamp is operated with a powerful, dimmable LED. The LED has a colour temperature of 2,700 Kelvin extra warm white.