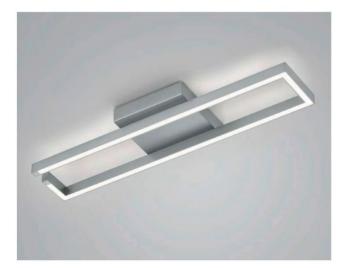

## Description

The Knapstein YOKO-R ceiling light has a rectangular basic structure. The rectangular shape has a length of 70 cm and a width of 14 cm. The ceiling lamp emits its light upwards and downwards at the same time. The light emitted upwards also creates a uniform lighting effect on the ceiling. The YOKO-R is available in the surfaces matt nickel and black. A dimmable, powerful LED with a colour temperature of 2,700 Kelvin extra warm white is included.