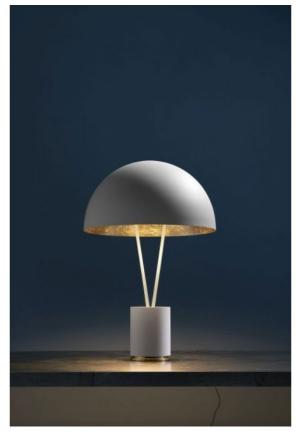

### Description

The Catellani & Smith Ale Big table lamp distributes its light glare-free downwards, while the lamp also illuminates itself. The table lamp is 75 cm high in total. Its classically shaped lamp shade has a diameter of 50 cm.

The Ale Big is offered in the surfaces white, black and multicoloured. The lamp shade of the white and the black lamp are gold-plated on the inside. The shade of the multicoloured lamp is white on the inside. On top of the lamp head there is a fly as a design element. The black lamp has a white fly, the white and the multicoloured lamp a black fly. The Ale Big can be switched and dimmed continuously via a push button dimmer on top of the lamp base. The taple lamp is operated with an LED that has a colour temperature of 2,700 Kelvin extra warm white.