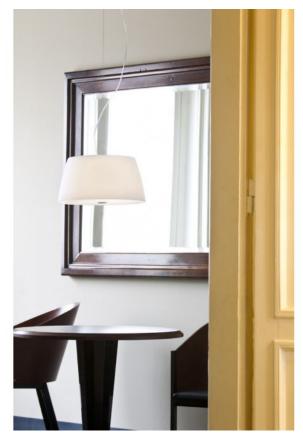

## **Ginger S**

### Description

The shade of the Ginger S pendant lamp by Prandina is made of white polyethylene and provides pleasantly glare-free light. The light is emitted from the pendant lamp upwards and downwards as well as laterally through the white lampshade. The lamp shade is available with a diameter of 36 cm and 42 cm. During assembly, the pendant lamp can be individually set in the total height. The Prandina Ginger S has two E27 sockets that are suitable for replaceable LEDs (retrofit).