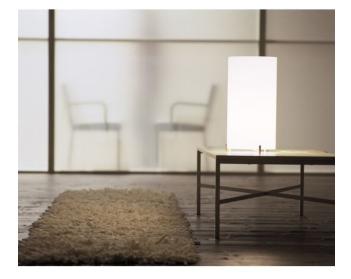

#### Glas #

- opal white
- transparent

#### Struktur #

- nickel
- chrome

### Description

The CPL T1 from the Italian lighting manufacturer Prandina has a cylindrical lampshade that is available in opal white or transparent glass. The glass shade is surrounded by a metal structure in chrome or nickel. The cylindrical table lamp has a diameter of 24 cm and is 33 cm high. A dimmer is integrated into the 1.95 m long supply cable. The lamp has an E-27 socket and can be operated with both conventional halogen bulbs and LED retrofit bulbs.