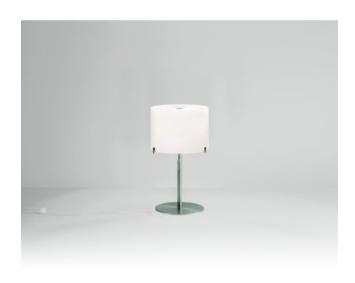

### Description

The CPL T30 from the Italian lighting manufacturer Prandina has a lampshade made of high-quality, opal white glass. The table lamp is available with a metal structure in chrome or nickel. The diffuser of the Prandina T30 is finished at the top with a satinised opal white glass plate that protects against glare. This table lamp has a diameter of 30 cm and is 49 cm high overall; the lamp base has a diameter of 24 cm. A dimmer is integrated into the 2.07 m long supply cable. The lamp has an E-27 socket and can be operated with both conventional halogen bulbs and LED retrofit bulbs.