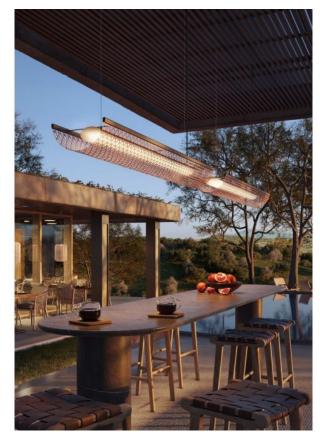

# Bover

## Nans Balis S/140 Outdoor

## Description

The Bover Nans Balis S/ 140 Outdoor has been developed for linear lighting solutions in spaces that require a light source suspended in the air while allowing flexibility or changes depending on the requirements of each event. The diffuser is made of polyethylene and contains the 24V LED panel inside.