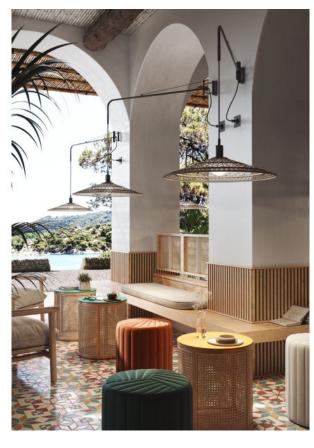

# Bover

### Nans 55 A/98 Outdoor

## Description

Nans is an extensive collection of lamps that pay tribute to a hidden and discreet place on the Costa Brava. Cala Nans is a small cove in Cadaquès that can only be reached on foot or by boat. An unspoilt corner of the Mediterranean where the vegetation and the vigilance of an old lighthouse make this place a natural space where all you can hear is the sound of the sea and the birds flying over the coast. With the Nans, we wanted to combine different types of fibre weaving in a single collection. We were interested in highlighting the craftsmanship of their umbrellas by presenting the same product with different weaving techniques and combining it with different shapes and colours that bring to life an essential Mediterranean style. The Nans are woven in an artisanal way.