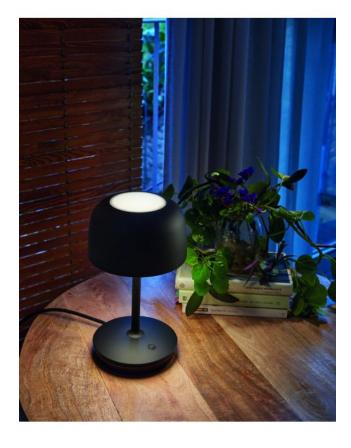

## Bol M/30

## **Technical details**

Country of Manufacture Spain
Manufacturer Bover

**Designer** Estudi Manel Molina

Year of design 2022 Diameter in cm 17

material Aluminium, Brass, Stainless Steel,

Polycarbonate

colorblackcable length150 cmdimmingTouch dimmer

## Description

Inspired by classic Maria Theresa chandeliers, the Bover Bol lamp was created as a large, contemporary chandelier whose charm lies in its opaque body and the upper and lower light path emitted from its shades. Other applications such as floor lamps, wall lamps or table lamps are also available. Light, floating structures with a discreet, stylish lighting effect in the dark. The central structure of the Bover Bol lamps consists of various stems and shades that can be connected to each other via a central rod. This makes it possible to create different figures, both horizontally and vertically, even continuous sequences.