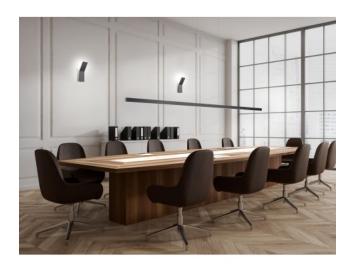

## **Description**

Made from high-quality materials, the Knapstein AVA LED wall lamp is characterised by its design, which creates an impressive indirect lighting effect on the wall. The AVA wall light from the German manufacturer Knapstein does not have an on/off switch and is therefore only switched and dimmed using the wall switch. This LED wall lamp is available in several different surfaces.