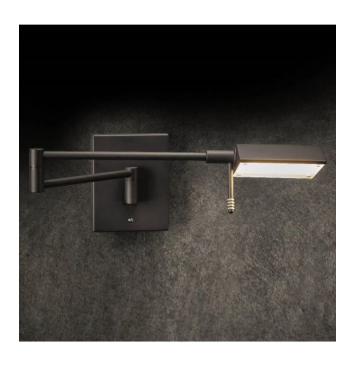

#### Oberfläche

- Fume
- brass
- nickel

### **Technical details**

Country of Manufacture

Manufacturer

Holtkoetter

Designer

Holtkötter

Year of design

Projection in cm

max. 53

material

Messing/brass

Wattage 14 W
LED # inclusive
Colour Rendering Index >90
Luminous flux in Im 2000

**Color temperature in Kelvin** 2.700 extra warm white

protection IP20 Scope of delivery LED

voltage suitability 230 - 240 Volt

**dimming** Dimmer on the wall bracket

**bulb exchange** on site itself

**Dimensions** H 12,5 cm | B 10 cm

## **Description**

The Holtkötter 9615 is the tried and tested lighting solution for the wall. This LED wall lamp is made of brass and is available in matt fumé, matt nickel and polished/brass matt finishes. The desired light centre of the Holtkötter 9615 wall light can be illuminated by adjusting the articulated arms and swivelling the reflector. Infinitely variable dimming is achieved via a touch dimmer located centrally on the wall bracket. The built-in LED can be replaced if required.