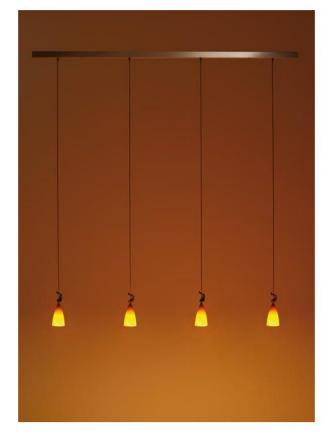

# **CECIL pendant lamp with TIWI**

### Descripción

The K-Meral CECIL pendant lamp is offered in one-to-four lights - here with the design element "TIWI" as decor above the lampshade. Each lampshade of the CECIL lamps consists of porcelain. The circular canopy of the single-lamp light and the elongated ceiling housings of the multi-flames lamps are made of ground aluminum and have integrated transformers.

All pendant lamps of this series are dimmable on site. By simply pushing the coaxial cable into the ceiling housing, the lamps can be individually adjusted in height. The lampshades should remind of tulips: natural and clear the shape - soft, wide and warm the light cone. They emit a direct, neutral light on the surface to be illuminated and a warm diffuse light in the surrounding area. Supplied with 35 watt lamps.

The CECIL lights are offered here with "TIWI", a beautiful accessory above the lamp shade, which gives the light a very special look. "TIWI" is made of aluminum and is cast in one piece in a complex process, then ground by hand and at last worked for days in a drum to obtain the perfect abrasion. TIWI is a loving detail that emphasizes the uniqueness of the series of lamps thanks to its flame shape.