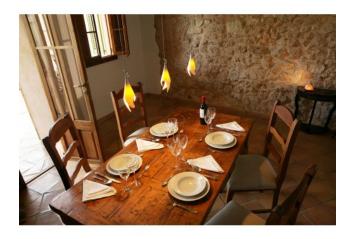

### Descripción

The K-meral TRIS is the origin of the collection "Light from the Fire". The filigree porcelain flames, the natural surface and the harmonious atmosphere of the light result in combination of a completely unique lamp. The TRIS pendant lamp is available in one or four lamps. Depending on the variant, the lamp consists of one to four porcelain lanterns and a canopy or a brushed aluminum strip.

The light screens emit a direct, neutral light onto the surface to be illuminated and a warm diffuse light in the surrounding area. By simply pushing the coaxial cable into the ceiling housing, the light can be individually adjusted in height.

The lamp is supplied with the light fitting "TIWI". The light fitting TIWI is a beautiful accessory, which gives this design a very special touch. The small flame with the art name TIWI is made of aluminum and is cast in one piece in one elaborate process, then ground by hand and at least worked for days in a drum to obtain the perfect abrasion.