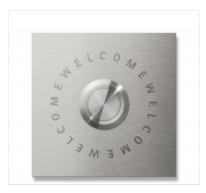

## Keilbach Keilbach Bell Jingle Welcome

## Descripción

The Keilbach Jingle Welcome bell element is a square bell element, which is completely made of high-quality stainless steel and labeled with the writing "Welcome". The bell element is probably one of the highest quality bell elements on the market. Every time you press a button, you feel the quality of the precision pushbutton. It is protected against dust and splash water according to IP66.

The bell element has an edge length of 8 x 8 cm, the button measures 2.8 cm in diameter.

When installing the jingle doorbell elements, threaded pins are screwed into the doorbell element. Then drill holes are prepared in the wall. The connection cables from the wall are connected to the contacts of the bell push button. Then the entire bell element is pressed into the holes prepared with dowels.