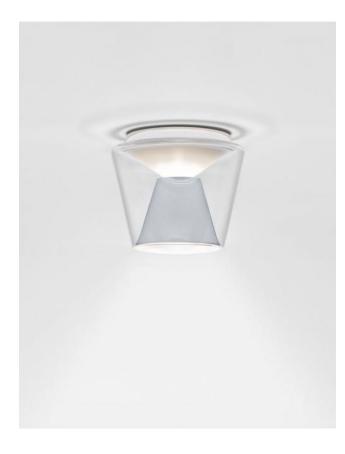

### Descripción

This Serien Lighting Annex LED ceiling light has a clear, mouth-blown glass shade and a reflector made of polished aluminum. The light is mainly emitted directly downwards by this lamp. Only a small part of the light is also diffusely emitted to the side and upwards.

The Annex Ceiling LED is offered in three sizes: Small with 14 cm diameter, dimmable con control de fase inversa y con Medium with 22 cm diameter and Large with 27.5 cm diameter. In each size, this lamp is operated with an integrated LED. Depending on the size, the integrated LED has a different output. This lamp is available with a colour temperature of 2,700 Kelvin extra warm white or 3,000 Kelvin warm white. As standard, the ceiling lamp can be dimmed on site with a trailing edge or leading edge phase dimmer.