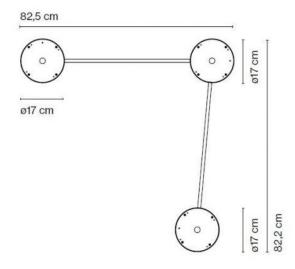

#### Descripción

The Marset accessories C3 Djembe 65 are used to assemble three Djembe C 65 ceiling lights together and to connect them to one power supply. This accessory is made of painted iron. With this accessory, also three C 65 light versions with different shade heights can be connected together. In addition to this accessory, versions are also available for connecting two Djembe C 65 ceiling lamps together. Versions are also available for connecting two or three C 42 lamps to one power supply.