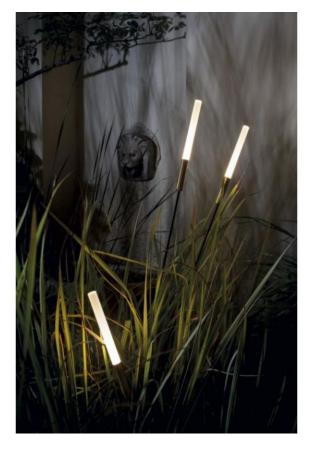

## Descripción

The Catellani & Smith Syphasera Set 5 consists of five complete outdoor floor lamps ready for connection with all necessary accessories. With the Quick Connectors System from Catellani & Smith the five lamps can be easily connected and installed. Only a single power connection is required for installation. All necessary plug connections are included. The set contains:

- One lamp with a height of 65 cm
- one lamp with a height of 80 cm
- one lamp with a height of 110 cm
- two lamps with a height of 140 cm
- an extension cable with a length of 500 cm
- a driver necessary for lamp operation

The height specifications for the lamps (65 cm to 140 cm) are excluding the ground spike. With the ground spike each lamp can be fixed up to 25 cm into the ground. Each lamp has a cylindrical opal glass, through which the light is emitted glare-free in all directions.

The Syphasera outdoor floor lamps are protected to IP44 against splashing water from all sides and solid foreign bodies with a diameter of 1 mm or more. Each lamp rod is dust-tight with IP65 protection rating and protected against strong jets of water from any angle. Driver and extension cables are protected against temporary submersion with IP67 protection. The Syphasera is also available in sets of three, four or nine complete lamps that can be connected to a single power supply. A complete single lamp with a height of 65 cm, 80 cm, 110 cm or 140 cm is also offered.