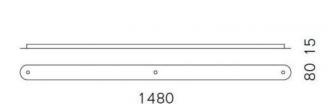

#### **Technical details**

País de la Fabricación fabricante diseñador material Alemania
Serien Lighting
Serien Lighting
aluminio

**Dimensions** H 2 cm | B 8 cm | L 148 cm

### Descripción

With the Serien Lighting canopy profile 3, three pendant lamps can be connected together and mounted on a single power supply. This makes it possible to install two single pendant lamps together. Only a single power connection is required. The canopy profile 3 is available in brushed aluminum, polished aluminum, black or white painted finishes. This accessory has a length of 148 cm and a width of 8 cm. The height is 1.5 cm.