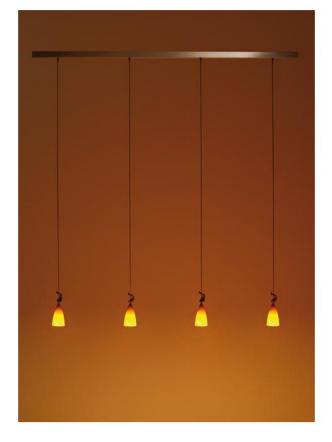

# **CECIL pendant lamp with TIWI**

### Description

The K-Meral CECIL pendant lamp is offered in one-to-four lights - here with the design element "TIWI" as decor above the lampshade. Each lampshade of the CECIL lamps consists of porcelain. The circular canopy of the single-lamp light and the elongated ceiling housings of the multi-flames lamps are made of ground aluminum and have integrated transformers.

All pendant lamps of this series are dimmable on site. By simply pushing the coaxial cable into the ceiling housing, the lamps can be individually adjusted in height. The lampshades should remind of tulips: natural and clear the shape - soft, wide and warm the light cone. They emit a direct, neutral light on the surface to be illuminated and a warm diffuse light in the surrounding area. Supplied with 35 watt lamps.

The CECIL lights are offered here with "TIWI", a beautiful accessory above the lamp shade, which gives the light a very special look. "TIWI" is made of aluminum and is cast in one piece in a complex process, then ground by hand and at last worked for days in a drum to obtain the perfect abrasion. TIWI is a loving detail that emphasizes the uniqueness of the series of lamps thanks to its flame shape.