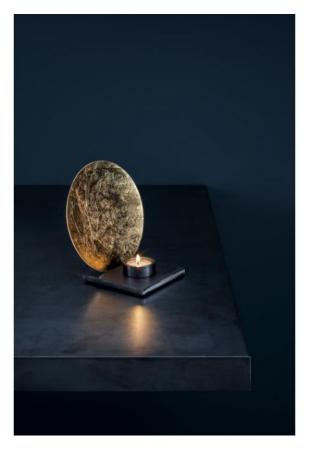

#### surface\_of\_reflector

- feuille d'argent
- feuille d'or
- cuivre

## Description

The Catellani & Smith Luna Table is not an ordinary table lamp, because as lamp a candle is used. Included is a white candle, which fits perfectly into the low candlestick. But it can of course be replaced at any time. The candlestick standing on a lamp stand with dimensions of 11 x 11 cm. Behind the holder for the candle a round disc with a diameter of 17 cm is attached, which is slightly curved inwards. A smooth, noble processed surface covers this disc, which is available in three different colours. The reflector disc is offered in silver leaf, gold leaf or copper. Depending on the colour also changes the reflected glow of the lamp.

As materials for the candle holder was used aluminum for the disc and waxed rough iron for the candlestick. The holder for the candle, which can be equipped with a tea candle, itself is made also of waxed rough iron and holds with a magnet on the lamp stand.