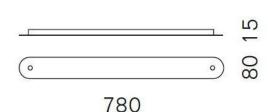

#### **Technical details**

Pays de fabricationAllemagnefabricantSerien LightingconcepteurSerien Lightingmatérielaluminium

**Dimensions** H 2 cm | B 8 cm | L 78 cm

### **Description**

The Serien Lighting canopy profile 2 is used to connect two pendant lamps and plug them into a single power supply. In this way, two single pendant lights can be installed together. Only a single ceiling outlet with power supply is required. The canopy profile 2 is available in the following finishes: brushed aluminum, polished aluminum, black or white painted. It is 78 cm long and 8 cm wide. Its height is 1.5 cm.