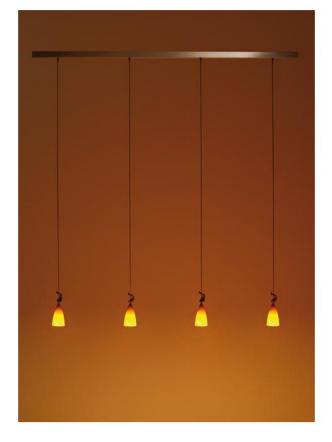

# **CECIL pendant lamp with TIWI**

### Omschrijving

The K-Meral CECIL pendant lamp is offered in one-to-four lights - here with the design element "TIWI" as decor above the lampshade. Each lampshade of the CECIL lamps consists of porcelain. The circular canopy of the single-lamp light and the elongated ceiling housings of the multi-flames lamps are made of ground aluminum and have integrated transformers.

All pendant lamps of this series are dimmable on site. By simply pushing the coaxial cable into the ceiling housing, the lamps can be individually adjusted in height. The lampshades should remind of tulips: natural and clear the shape - soft, wide and warm the light cone. They emit a direct, neutral light on the surface to be illuminated and a warm diffuse light in the surrounding area. Supplied with 35 watt lamps.

The CECIL lights are offered here with "TIWI", a beautiful accessory above the lamp shade, which gives the light a very special look. "TIWI" is made of aluminum and is cast in one piece in a complex process, then ground by hand and at last worked for days in a drum to obtain the perfect abrasion. TIWI is a loving detail that emphasizes the uniqueness of the series of lamps thanks to its flame shape.