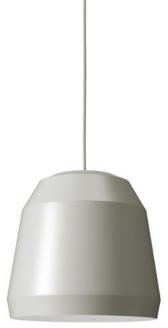

## Mingus P2 300 cm dusty limestone

## Omschrijving

The LIGHTYEARS Mingus P2 is a pendant lamp designed by Cecilie Manz. The lamp has a diameter of 34 cm and a height of 32 cm. It looks modern due to its clearly separated areas but it nevertheless forms an organic entity adapting to its surrounding. The surface is influenced by the colours in the surrounding area and this creates an extraordinary image especially when combining several Mingus lamps. The light is mainly direct and warm radiated downwards. However due to a little mount out of acrylic through which the cable is led the light is also radiated discreetly upwards making the cable shine a little bit. This Mingus P2 by LIGHTYEARS is in dusty limestone. It has a suspension of 300 cm.