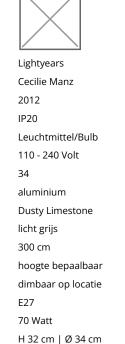

## **Technical details**

fabrikant ontwerper jaar bescherming Omvang van de levering

voltage geschiktheid

Diameter in cm

materiaal

oppervlak

kabel kleur

kabellengte

base/versie

Dimensions

dimmen

hoogteverstelling

Vermogen (max. Watt)

Land van fabricage

nage not found or type unknown

## Omschrijving

The LIGHTYEARS Mingus P2 is a pendant lamp designed by Cecilie Manz. The lamp has a diameter of 34 cm and a height of 32 cm. It looks modern due to its clearly separated areas but it nevertheless forms an organic entity adapting to its surrounding. The surface is influenced by the colours in the surrounding area and this creates an extraordinary image especially when combining several Mingus lamps. The light is mainly direct and warm radiated downwards. However due to a little mount out of acrylic through which the cable is led the light is also radiated discreetly upwards making the cable shine a little bit. This Mingus P2 by LIGHTYEARS is in dusty limestone. It has a suspension of 300 cm.