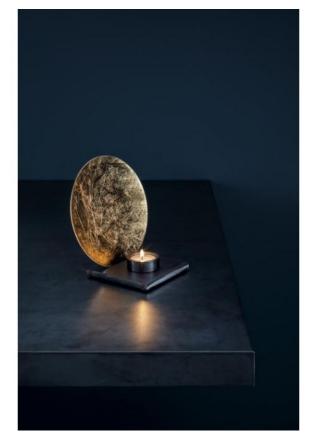

## surface\_of\_reflector

- koperen
- zilveren blad
- bladgoud

## Omschrijving

The Catellani & Smith Luna Table is not an ordinary table lamp, because as lamp a candle is used. Included is a white candle, which fits perfectly into the low candlestick. But it can of course be replaced at any time. The candlestick standing on a lamp stand with dimensions of 11 x 11 cm. Behind the holder for the candle a round disc with a diameter of 17 cm is attached, which is slightly curved inwards. A smooth, noble processed surface covers this disc, which is available in three different colours. The reflector disc is offered in silver leaf, gold leaf or copper. Depending on the colour also changes the reflected glow of the lamp.

As materials for the candle holder was used aluminum for the disc and waxed rough iron for the candlestick. The holder for the candle, which can be equipped with a tea candle, itself is made also of waxed rough iron and holds with a magnet on the lamp stand.