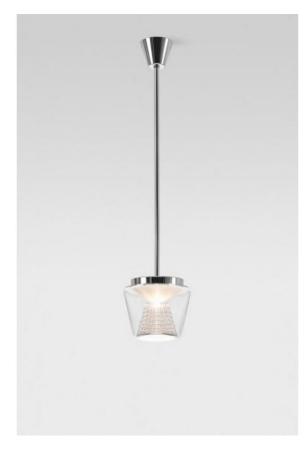

### Omschrijving

This Serien Lighting Annex LED pendant lamp has a clear, mouth-blown glass shade and a reflector made of crystal glass. The light is emitted directly downwards and through the reflector upwards and to the side. The reflector inside the clear shade creates a decorative lighting effect on the ceiling around the lamp. The lamp is suspended from the ceiling with a chrome-plated steel tube that can be shortened on site if necessary.

The Annex Ceiling LED is offered in two sizes: Medium with a total height of 114 cm and Large with 119 cm. In each size, this lamp is operated with an integrated LED. Depending on the size, the integrated LED has a different output. This lamp is available with a colour temperature of 2,700 Kelvin extra warm white or 3,000 Kelvin warm white. As standard, the pendant lamp can be dimmed on site with a trailing edge and / or leading edge phase dimmer.