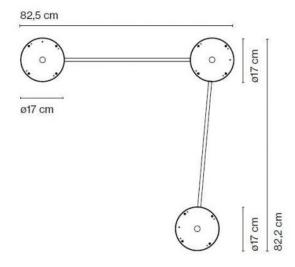

#### **Omschrijving**

The Marset accessories C3 Djembe 65 are used to assemble three Djembe C 65 ceiling lights together and to connect them to one power supply. This accessory is made of painted iron. With this accessory, also three C 65 light versions with different shade heights can be connected together. In addition to this accessory, versions are also available for connecting two Djembe C 65 ceiling lamps together. Versions are also available for connecting two or three C 42 lamps to one power supply.