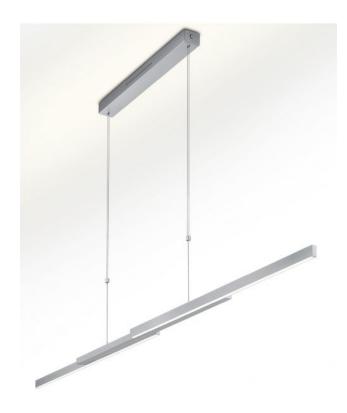

## Omschrijving

The Knapstein Lara-205 pendant lamp can be adjusted in length between 107.4 cm and 205 cm by pulling or pushing the outer rails. The total height of the lamp can be adjusted between 110 cm and 188 cm with the stoppers on the cables. When switched on, the lamp must not be adjusted in height. To adjust the height, the sleeves at the bottom of the stoppers are pressed in, then the lamp can be pushed or pulled to the desired height. The pendant lamp has a surface in matt nickel.

The light of the Lara-205 is emitted simultaneously upwards and downwards. Via gesture control, the uplight and the downlight can be switched and dimmed separately. The sensor area for gesture control is located on the top of the middle rail. The lamp is switched on or off by wiping the hand. By holding the hand in the sensor area for a longer time, the light intensity can be adjusted continuously. The last selected light intensity is saved in the memory and automatically set the next time the light is switched on. The LARA-L205 series is also available with height adjustment by lifting or pulling the lamp. On request, the LARA is also available in other lengths or surfaces.