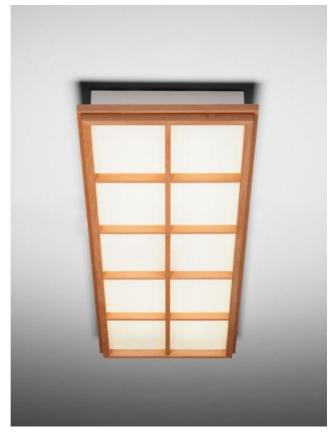

## Omschrijving

The Domus Kioto 10 can also be used as a wall lamp. It is suitable for surface mounting as well as for recessed mounting. This lamp has a length of 126 cm and a width of 36 cm. It is 8 cm high. Its lamp shade made of Lunopal is divided into 10 fields and surrounded by a frame made of beech. Lunopal is a white transparent material, which Domus has developed especially for its lamp shades and which does not fade. A powerful, dimmable LED with a colour temperature of 3,000 Kelvin warm white is included. A beech covering frame is optionally available as an accessory, which can be used to conceal the metal holder of the lamp.