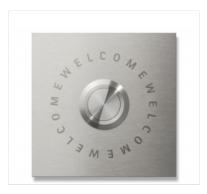

## Opis

The Keilbach Jingle Welcome bell element is a square bell element, which is completely made of high-quality stainless steel and labeled with the writing "Welcome". The bell element is probably one of the highest quality bell elements on the market. Every time you press a button, you feel the quality of the precision pushbutton. It is protected against dust and splash water according to IP66.

The bell element has an edge length of 8 x 8 cm, the button measures 2.8 cm in diameter.

When installing the jingle doorbell elements, threaded pins are screwed into the doorbell element. Then drill holes are prepared in the wall. The connection cables from the wall are connected to the contacts of the bell push button. Then the entire bell element is pressed into the holes prepared with dowels.