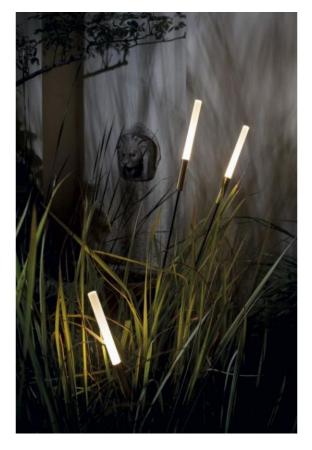

## Syphasera Set 9

## Opis

The Catellani & Smith Syphasera Set 9 consists of nine complete outdoor floor lamps ready for connection with all necessary accessories. The nine lamps can be easily connected and installed with the Catellani & Smith Quick Connectors System. Only a single power connection is required for installation. The driver included in the scope of delivery is suitable for a maximum of 30 watts and can be dimmed on site. It has a connection cable for the power connection.

The height specifications for the lamps (65 cm to 140 cm) are indicated without ground spike. With the ground spike each lamp can be fixed up to 25 cm into the ground. Each lamp has a cylindrical opal glass, through which the light is emitted glare-free in all directions.

The Syphasera lamps are suitable for outdoor use as they are protected to H 2 x 65 + 2 x 80 + 2 x 110 + 3 x IP44 against splashing water from all sides and solid foreign bodies with a diameter of 1 mm or more. Each lamp rod is dust-tight with IP65 protection rating and protected against strong jets of water from any angle. Driver and extension cables are protected against temporary immersion with IP67 protection. Syphasera outdoor floor lamps are also available in sets of three, four or five complete lamps, which can be connected to a single power supply. In addition, a complete single lamp with a height of 65 cm, 80 cm, 110 cm or