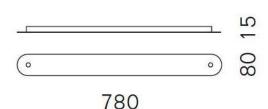

#### **Technical details**

Kraj produkcji Niemcy
producent Serien Lighting
projektant Serien Lighting
tworzywo aluminium

**Dimensions** H 2 cm | B 8 cm | L 78 cm

### Opis

The Serien Lighting canopy profile 2 is used to connect two pendant lamps and plug them into a single power supply. In this way, two single pendant lights can be installed together. Only a single ceiling outlet with power supply is required. The canopy profile 2 is available in the following finishes: brushed aluminum, polished aluminum, black or white painted. It is 78 cm long and 8 cm wide. Its height is 1.5 cm.