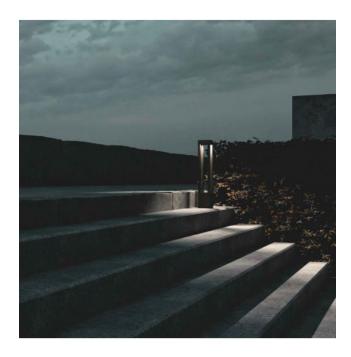

## Opis

The Loom Design Odin bollard lamp is well suited as an outdoor lamp with IP65 protection, as it is dustproof and protected against water jets from any angle. The light is emitted directly downwards from the lamp and illuminates the ground homogeneously in a radius of 360 degrees. The Odin has a height of 90 cm and is 16 cm wide as well as long. It is made of black die-cast aluminum and aluminum profiles. In front of the light source there is clear safety glass, which is particularly shock and impact resistant as well as insensitive to temperature differences. The bollard light is operated with an integrated LED that has a colour temperature of 2,700 Kelvin extra warm white.